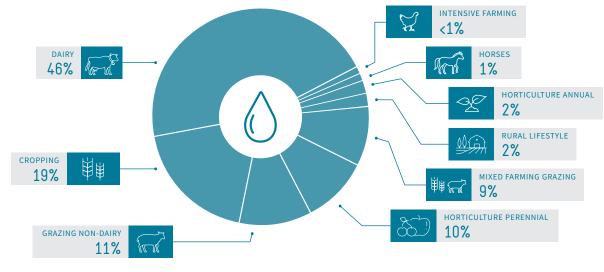

## LAND & WATER USE MAPPING GMID 2018/19

The full technical report is available at www.gbcma.vic.gov.au

| TOTAL AREA MAPPED          |                            | TOTAL NUMBER ENTERPRISES*     |                           | TOTAL WATER USE     |                           |
|----------------------------|----------------------------|-------------------------------|---------------------------|---------------------|---------------------------|
| <b>840,010</b><br>HECTARES |                            | 14,199<br>*WATER USE LICENCES |                           | 1,059<br>GIGALITRES |                           |
| LAND USE BY INDUSTRY       |                            |                               |                           |                     |                           |
| DAIRY (Combined)           |                            | HORTICULTURE<br>PERENNIAL     | HORTICULTURE              |                     | RURAL<br>LIFESTYLE        |
| <b>213,140</b><br>HECTARE  | <b>259,566</b><br>HECTARES | <b>31,569</b><br>HECTARES     | <b>11,603</b><br>HECTARES |                     | <b>36,370</b><br>HECTARES |
| GRAZING<br>NON-DAIRY       | MIXED FARMING<br>GRAZING   | INTENSIVE<br>ANIMALS          | HORSES                    |                     |                           |
| <b>126,260</b><br>HECTARE  | <b>151,129</b><br>HECTARES | <b>4,852</b><br>HECTARES      | <b>5,5</b>                |                     |                           |
| WATER USE % BY INDUSTRY    |                            |                               |                           |                     |                           |